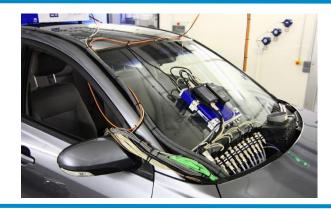

## **VEHICLE INSTRUMENTATION**

→ Internal Combustion Engine → Gaz → Electric Vehicle → Plug-in Hybrid Electric Vehicle

- Multiphysics instrumentation : Expertise on all sensor technologies
- Various applications, up to specific request and very intrusive instrumentation
- ☐ Global physical instrumentation acquiring data in one single test environment

## **KNOW-HOW**

- ✓ Any vehicle technology (ICE, Gaz, EV, PHEV)
- ✓ Mechanical instrumentation (efficiency)
- ✓ Fluids instrumentation (oil, coolant, air)
- ✓ Electrical instrumentation (low and high voltage)
- √ Thermal comfort (passenger and driver feeling)