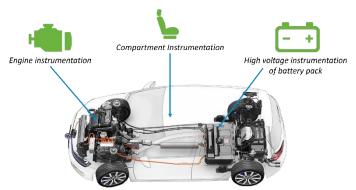

## **VEHICLE INSTRUMENTATION**

→ Internal Combustion Engine → Gaz → Electric Vehicle → Plug-in Hybrid Electric Vehicle

- Multiphysics instrumentation : Expertise on all sensor technologies
- Various applications, up to specific request and very intrusive instrumentation
- ☐ Global physical instrumentation acquiring data in one single test environment

## **KNOW-HOW**

- ✓ Any vehicle technology (ICE, Gaz, EV, PHEV)
- ✓ Mechanical instrumentation (efficiency)
- ✓ Fluids instrumentation (oil, coolant, air)
- ✓ Electrical instrumentation (low and high voltage)
- √ Thermal comfort (passenger and driver feeling)